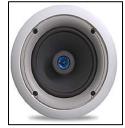

## **SUPREME PLATFORM**

- ➤ NEW HOME PLATFORM INCLUDED (EXCEPT SPEAKER PRE-WIRE)
- ➤ 42" ENCLOSURE WITH HINGED COVER (PLACED BY ELECTRICAL PANEL ON PLYWOOD ATTACHED TO BASEMENT STUDS)
- ➤ ADVANCED TELEPHONE & 2 GHZ VIDEO PANEL (19 MULTI LINE PHONE CONNECTIONS, SUPPORTS 4 PHONE LINES OR DATA LINES TO 6 LOCATIONS AND 6 VIDEO LOCATIONS)
- ➤ 10 CAT 5E LOCATIONS (TERMINATED)
- ➤ 10 RG6 "QUAD SHEILD" LOCATIONS (TERMINATED)
- ➤ ABLE TO UPGRADE UP TO 7 ADDITIONAL MODULES
- > 5.1 HOME THEATER ADDITION
- ➤ 1 PAIR 6.5" IN WALL "CEILING" SPEAKERS (120W PEAK/ 60W RMS)
- ➤ 1 PAIR 6.5" IN WALL "WALL" SPEAKERS (120W PEAK/ 60W RMS)
- QUICKPORT BINDING POSTS
- ➤ 16/2 SPEAKER WIRE
- > CAMERA ADDITION
- ➤ 1 OUTDOOR COLOR INFRARED CAMERA
- ➤ 1 X 6 DC POWER MODULE
- > CAT 5E DATA MODULE

SAMPLE CAMERA

6.5" CEILING

6.5" WALL