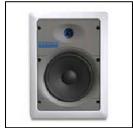

## **SUPREME PLATFORM**

- ➤ NEW HOME PLATFORM INCLUDED (EXCEPT SPEAKER PRE-WIRE)
- ➤ 42" ENCLOSURE WITH HINGED COVER (PLACED BY ELECTRICAL PANEL ON PLYWOOD ATTACHED TO BASEMENT STUDS)
- ➤ ADVANCED TELEPHONE & 2 GHZ VIDEO PANEL (19 MULTI LINE PHONE CONNECTIONS, SUPPORTS 4 PHONE LINES OR DATA LINES TO 6 LOCATIONS AND 6 VIDEO LOCATIONS)
- ➤ 10 CAT 5E LOCATIONS (TERMINATED)
- ➤ 10 RG6 "QUAD SHEILD" LOCATIONS (TERMINATED)
- ➤ ABLE TO UPGRADE UP TO 7 ADDITIONAL MODULES
- > 5.1 HOME THEATER ADDITION
- ➤ 1 PAIR 6.5" IN WALL "CEILING" SPEAKERS (120W PEAK/ 60W RMS)
- ➤ 1 PAIR 6.5" IN WALL "WALL" SPEAKERS (120W PEAK/ 60W RMS)
- QUICKPORT BINDING POSTS
- ➤ 16/2 SPEAKER WIRE
- > CAMERA ADDITION
- ➤ 1 OUTDOOR COLOR INFRARED CAMERA
- ➤ 1 X 6 DC POWER MODULE
- > CAT 5E DATA MODULE

SAMPLE CAMERA

6.5" CEILING

6.5" WALL