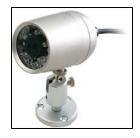

## **SUPREME PLATFORM**

- ➤ NEW HOME PLATFORM INCLUDED (EXCEPT SPEAKER PRE-WIRE)
- ➤ 42" ENCLOSURE WITH HINGED COVER (PLACED BY ELECTRICAL PANEL ON PLYWOOD ATTACHED TO BASEMENT STUDS)
- ➤ ADVANCED TELEPHONE & 2 GHZ VIDEO PANEL (19 MULTI LINE PHONE CONNECTIONS, SUPPORTS 4 PHONE LINES OR DATA LINES TO 6 LOCATIONS AND 6 VIDEO LOCATIONS)
- ➤ 10 CAT 5E LOCATIONS (TERMINATED)
- ➤ 10 RG6 "QUAD SHEILD" LOCATIONS (TERMINATED)
- ➤ ABLE TO UPGRADE UP TO 7 ADDITIONAL MODULES
- > 5.1 HOME THEATER ADDITION
- ➤ 1 PAIR 6.5" IN WALL "CEILING" SPEAKERS (120W PEAK/ 60W RMS)
- ➤ 1 PAIR 6.5" IN WALL "WALL" SPEAKERS (120W PEAK/ 60W RMS)
- QUICKPORT BINDING POSTS
- ➤ 16/2 SPEAKER WIRE
- > CAMERA ADDITION
- ➤ 1 OUTDOOR COLOR INFRARED CAMERA
- ➤ 1 X 6 DC POWER MODULE
- > CAT 5E DATA MODULE

SAMPLE CAMERA

6.5" CEILING

6.5" WALL