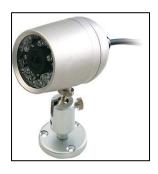

## **MULTI-CAMERA PLATFORM**

- > CAMERA-WEATHERPROOF, COLOR, DAY/NIGHT (INFRARED)
- ➤ 4 CHANNEL MULTIPLEXER TO VIEW UP TO 4 CAMERA'S ON 1 TV CHANNEL
- ➤ DISCOUNT FOR BUYING CAMERA'S IN PAIRS
- ➤ UPGRADE TO A 9 OR 16 CHANNEL MULTIPLEXER
- > UPGRADE TO A 1, 4, 8, OR 16 CHANNEL DVR WITH BUILT IN CD-RW
- ➤ MANY DIFFERENT CAMERA'S TO CHOOSE FROM (INFRARED, BULLET, DOME DISCREET AND IP CAMERA'S)

Sample Camera

4 Channel Multiplexer

4 Channel DVR

67 Panamount Gardens NW, Calgary Alberta, T3K 5V5 Phone: (403) 567-1994 Fax: (403) 567-0105 info@soundzrite.ca www.soundzrite.ca