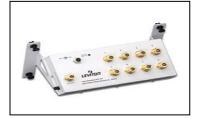

MODULATOR

NOTCH FILTER

DC POWER MODULE

DATA

**1X8 ENHANCED RF MODULE** 

**1X4 SPLITTER** 

3X4 MULTI-SWITCH

DIPLEXER