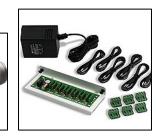

## **CAMERA PLATFORM**

- 1 WEATHERPROOF COLOR INFRARED CAMERA (DAY/NIGHT)
- ▶ 1 X 6 DC POWER MODULE
- ➢ CAT 5E DATA MODULE
- F-CONNECTOR TO RCA TO BE ABLE TO VIEW ON TV