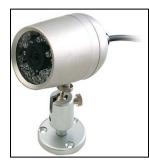

## **CAMERA PLATFORM**

- 1 WEATHERPROOF COLOR INFRARED CAMERA (DAY/NIGHT)
- ▶ 1 X 6 DC POWER MODULE
- ➢ CAT 5E DATA MODULE
- F-CONNECTOR TO RCA TO BE ABLE TO VIEW ON TV